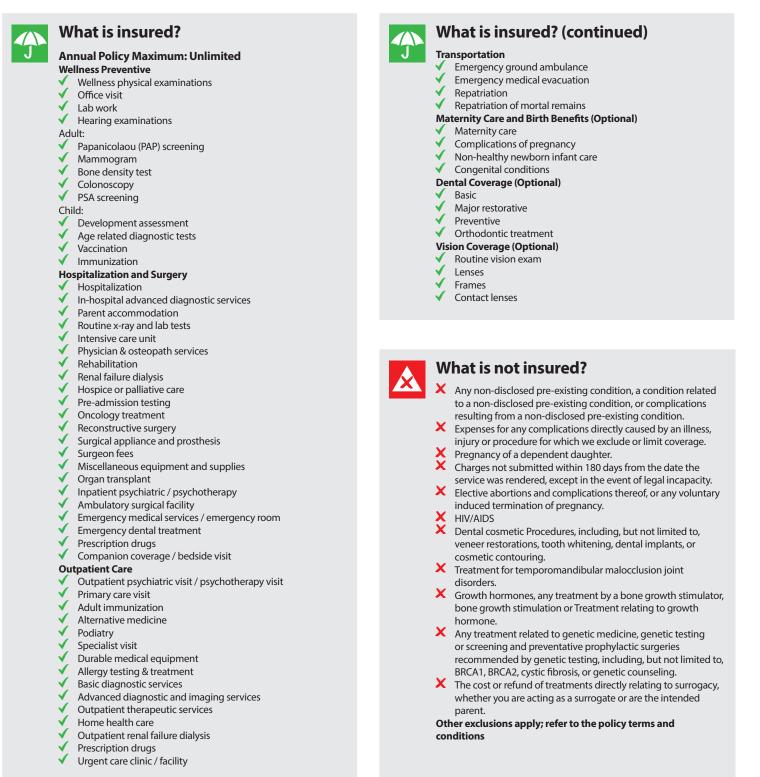

## What is this type of insurance?

ORBE is an international private medical insurance plan that keeps you covered while providing stability and security where ever you are around the world. ORBE provides multiple deductible options: \$0, \$500, \$1,000, \$2,000, \$5,000 USD.

#### Are there any restrictions on cover?

- Certain benefits are limited per person per policy year
- Cover is subject to meeting eligibility criteria
- All medical services, treatments, and procedures must be medically necessary
- All benefits are subject to Usual, Reasonable and Customary Fees
- Not using a Select Provider for all of your medical services, treatments, and procedures will increase your costs
- Reconstructive surgery is only covered for accidents which occur while covered under the policy and performed within the specified time frame
- We may agree to include certain pre-existing conditions with an allowable maximum benefit
- If you do not obtain pre-authorization we will reduce the amount we reimburse by 45%. 1
  - **Maternity Care & Birth Benefits (Optional)**
  - 10 month waiting period
  - Maternity care

1

- up to \$15,000
- **Complications of pregnancy**
- up to \$50,000
- Non-healthy newborn infant care
- up to \$50,000
- **Congenital Conditions**
- up to \$150,000

Other restrictions apply; refer to the policy terms and conditions