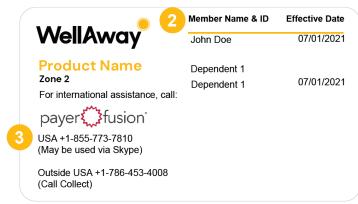

## The Most Important Numbers on your card! WellAway's ConciergeCare

Outsiude the U.S.: +1-786-453-4008

U.S.: +1-855-773-7810

**Provided by PayerFusion** 

- · Difficulties at the time of care?
- · Confusion from a Provider?
- · Issue getting medication?
- · Verification of bennefits

- · Told your membership is inactive?
- · Someone says they cant find your account?
- · Just want to chat about benefits and your coverage?
- · Pre-Authorization

Member ID

This member ID number is unique to you and your dependents.

3 Contact Information

Your ID card lists necessary numbers for ConciergeCare. These numbers can be used by both members and providers.

4 Pre-authorization

Using your ID card to access your benefits allows your provider to verify coverage for you and your dependents.